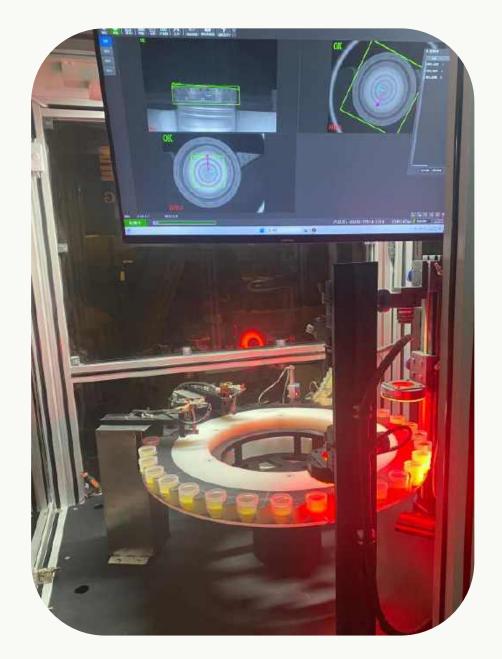

## Our Advantage 4: AOI Full Inspection Equipment

# **Automated Optical Inspection (AOI) Equipment** (3 Sets)

- 100% Full Inspection for Appearance,
   Dimensions, Slit Cuts& Burrs
- High Inspection Efficiency, 1,000,000pcs/ Day

**01** Product Introduction