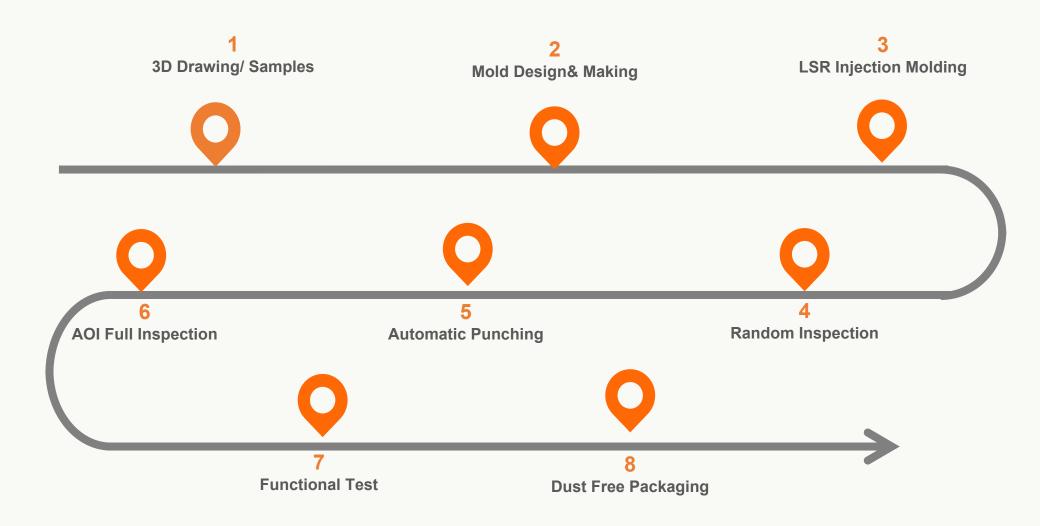

## **Our Advantage 3: Automatic Punching Equipment**

## **Self-developed Automatic Punching Equipment**

Intergrate Multiple Processes of Slit Cutting and Punching

## **Silicone Valve Production Workshop**

Class 100,000 Clean Workshop

## **Cutting+ Punching+ Online Inspection Equipment (3 Sets)**

Daily Capacity up to 1,000,000pcs