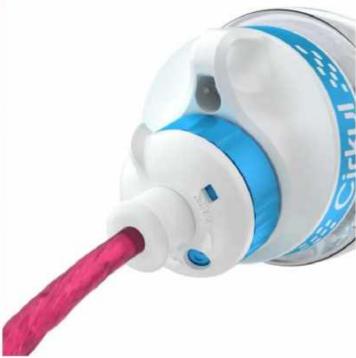

## **LSR Molding Precision**

- Feeding by Zone, Stable Dimensions
- Top thickness and wall thickness are uniform, can effectivly control dispensing angle and meet leak proof function.