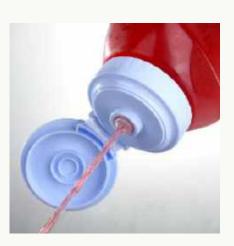

# **Silicone Valve Type**

**♦** Silicone Duckbill Valve

**◆** Cross Slit Valve

**♦** Customized Silicone Valves

**♦** Silicone Umbrella Vale

## **Custom Silicone Valves (Private Mold)**

◆ — Shape

**♦** Cross Slit

♦ \* Shape

**♦** Y Shape

**♦** Snowflake