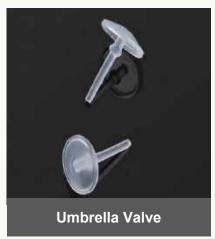

# **Silicone Valve Type**

**♦** Silicone Duckbill Valve

**◆** Cross Slit Valve

**♦** Customized Silicone Valves

**♦** Silicone Umbrella Vale