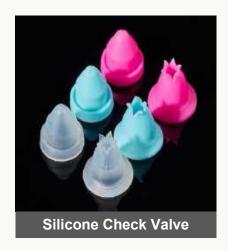

# **Silicone Valve Type**

**♦** Silicone Duckbill Valve

**◆** Cross Slit Valve

**♦** Customized Silicone Valves

**♦** Silicone Umbrella Vale

## **Custom Silicone Valves (Private Mold)**

◆ — Shape

**♦** Cross Slit

♦ \* Shape

**♦** Y Shape

**♦** Snowflake