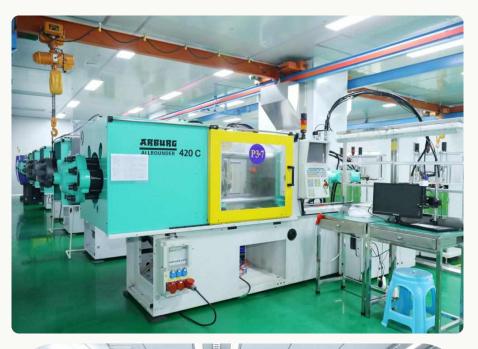

## **39 Sets LSR Injection Molding Machine**

- 9 Sets ARBURG (Horizontal)
- 2 Sets SUMITOMO (Horizontal)
- 28 Sets MULTITECH (Vertical)