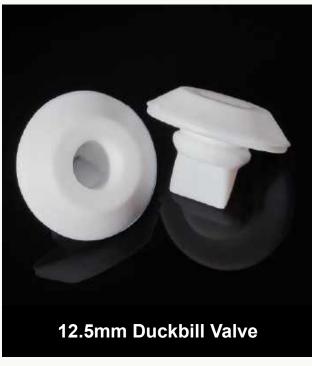

# **Silicone Valve Type**

**♦** Silicone Duckbill Valve

**◆** Cross Slit Valve

**♦** Customized Silicone Valves

**♦** Silicone Umbrella Vale