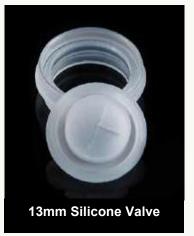

# **Cross Slit Valves (Public Mold)**

| Silicone Valve         | Slit Type                       | Slit Size                         | Valve Seat O.D. |
|------------------------|---------------------------------|-----------------------------------|-----------------|
| 8mm Silicone Valve     | Cross Slit                      | 1.5*1.5/2*2mm                     | N.A.            |
| 9.8mm Silicone Valve   | Cross Slit, Asterisk, Snowflake | 1.7*1.7/3*3/5*5mm                 | 11.85mm         |
| 10.5mm Silicone Valve  | Cross Slit                      | 1.7*1.7/3*3/5*5mm                 | 12.3mm          |
| 12.85mm Silicone Valve | Cross Slit                      | 6.5*6.5mm                         | 14.6mm          |
| 13mm Silicone Valve    | Cross Slit                      | 5.5*5.5mm                         | 14.6mm          |
| 16.5mm Silicone Valve  | Cross Slit                      | 3*3/5*5/5.5*5.5/6.5*6.5/7.8*7.8mm | 18.7mm          |
| 33.03mm Silicone Valve | Cross Slit                      | 5.6*5.6mm                         | N.A.            |