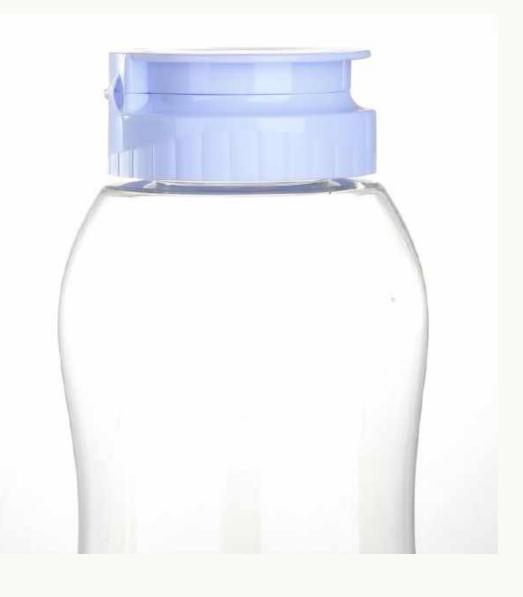

| Model Number    | YJPC01                                                     |
|-----------------|------------------------------------------------------------|
| Product Name    | 38mm Flip Top Cap                                          |
| Neck Finish     | 38-400                                                     |
| Outer Diameter  | 40mm                                                       |
| Material        | Food Grade PP, Liquid Silicone                             |
| Application     | Plastic Bottle                                             |
| Silicone Valve  | 13mm (5.5*5.5mm Cross Slit Cut)                            |
| Induction Liner | Yes                                                        |
| Packaging       | 1200pcs/ Carton, 8.5KGS/ Carton<br>Carton Size: 50*40*28CM |

# 38/400 Flip Top Cap

| Model Number    | YJPC05                                                  |
|-----------------|---------------------------------------------------------|
| Product Name    | 38mm Snap On Cap                                        |
| Neck Finish     | 38-400                                                  |
| Outer Diameter  | 53.3mm                                                  |
| Material        | Food Grade PP                                           |
| Application     | Plastic Bottle                                          |
| Silicone Valve  | 13mm (5.5*5.5mm Cross Slit Cut)                         |
| Induction Liner | Yes                                                     |
| Packaging       | 500pcs/ carton, 7KGS/ Carton<br>Carton Size: 50*40*28CM |