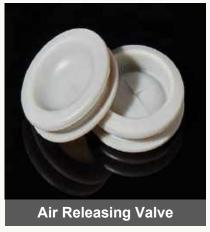

# **Silicone Valve Type**

**♦** Silicone Duckbill Valve

**◆** Cross Slit Valve

**♦** Customized Silicone Valves

**♦** Silicone Umbrella Vale