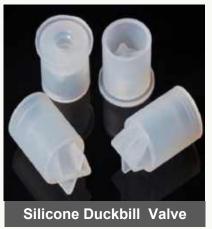

# **Silicone Valve Type**

**♦** Silicone Duckbill Valve

**◆** Cross Slit Valve

**♦** Customized Silicone Valves

**♦** Silicone Umbrella Vale