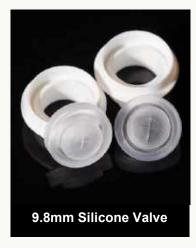

# **Cross Slit Valves (Public Mold)**

| Silicone Valve         | Slit Type                       | Slit Size                         | Valve Seat O.D. |
|------------------------|---------------------------------|-----------------------------------|-----------------|
| 8mm Silicone Valve     | Cross Slit                      | 1.5*1.5/2*2mm                     | N.A.            |
| 9.8mm Silicone Valve   | Cross Slit, Asterisk, Snowflake | 1.7*1.7/3*3/5*5mm                 | 11.85mm         |
| 10.5mm Silicone Valve  | Cross Slit                      | 1.7*1.7/3*3/5*5mm                 | 12.3mm          |
| 12.85mm Silicone Valve | Cross Slit                      | 6.5*6.5mm                         | 14.6mm          |
| 13mm Silicone Valve    | Cross Slit                      | 5.5*5.5mm                         | 14.6mm          |
| 16.5mm Silicone Valve  | Cross Slit                      | 3*3/5*5/5.5*5.5/6.5*6.5/7.8*7.8mm | 18.7mm          |
| 33.03mm Silicone Valve | Cross Slit                      | 5.6*5.6mm                         | N.A.            |