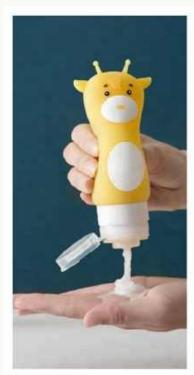

|
| 16.5mm Silicone Valve  | Cross Slit                      | 3*3/5*5/5.5*5.5/6.5*6.5/7.8*7.8mm | 18.7mm          |
| 33.03mm Silicone Valve | Cross Slit                      | 5.6*5.6mm                         | N.A.            |









## **Custom Silicone Valves (Private Mold)**



























◆ — Shape



**♦** Cross Slit



♦ \* Shape





**♦** Y Shape



**♦** Snowflake



## **Silicone Valve Applications**

## Hôpewell合和硅塑

## Food& Beverage

- Dispensing Closures
- Sports Water Bottles
- Airtight Leakproof Filling Containers

### **Personal Care**

- Cosmetic Tubes
- Silicone Travel Bottles

### **Health Care**

- ELISA Kits
- Medical Devices

### **Others**

- Water Tank of Robot Vacuum Cleaner
- Ink Cartridge of Printer
- Flow Control for Industrial Equipment













## **Served Customers**























## **Our Advantage 1: Mold Making Equipment**

## **In-house Mold Making Department**

- Mold Design 15 Engineers
- Mold Making 60 Staff
- Over 30 Years of Experience in LSR Injection Mold Design

## **Mold Processing Precision**

- TOSHIBA UVM CNC: UVM-0.005mm
- Makino High Speed CNC-V33i: 0.01mm





## Hôpewell合和硅塑

## Our Advantage 2: LSR Injection Molding

## **39 Sets LSR Injection Molding Machine**

- 9 Sets ARBURG (Horizontal)
- 2 Sets SUMITOMO (Horizontal)
- 28 Sets MULTITECH (Vertical)

## **LSR Molding Precision**

- Feeding by Zone, Stable Dimensions
- Top thickness and wall thickness are uniform, can effectivly control dispensing angle and meet leak proof function.

## **High LSR Injection Molding Capacity**

Daily cap