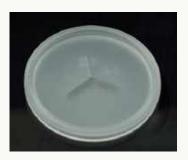

# **Silicone Valve Type**

**♦** Silicone Duckbill Valve

**◆** Cross Slit Valve

**♦** Customized Silicone Valves

**♦** Silicone Umbrella Vale

# **Cross Slit Valves (Public Mold)**

| Silicone Valve         | Slit Type                       | Slit Size                         | Valve Seat O.D. |
|------------------------|---------------------------------|-----------------------------------|-----------------|
| 8mm Silicone Valve     | Cross Slit                      | 1.5*1.5/2*2mm                     | N.A.            |
| 9.8mm Silicone Valve   | Cross Slit, Asterisk, Snowflake | 1.7*1.7/3*3/5*5mm                 | 11.85mm         |
| 10.5mm Silicone Valve  | Cross Slit                      | 1.7*1.7/3*3/5*5mm                 | 12.3mm          |
| 12.85mm Silicone Valve | Cross Slit                      | 6.5*6.5mm                         | 14.6mm          |
| 13mm Silicone Valve    | Cross Slit                      | 5.5*5.5mm                         | 14.6mm          |
| 16.5mm Silicone Valve  | Cross Slit                      | 3*3/5*5/5.5*5.5/6.5*6.5/7.8*7.8mm | 18.7mm          |
| 33.03mm Silicone Valve | Cross Slit                      | 5.6*5.6mm                         | N.A.            |