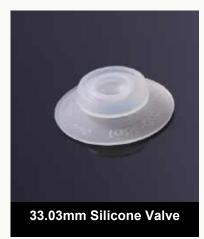

# **Cross Slit Valves (Public Mold)**

| Silicone Valve         | Slit Type                       | Slit Size                         | Valve Seat O.D. |
|------------------------|---------------------------------|-----------------------------------|-----------------|
| 8mm Silicone Valve     | Cross Slit                      | 1.5*1.5/2*2mm                     | N.A.            |
| 9.8mm Silicone Valve   | Cross Slit, Asterisk, Snowflake | 1.7*1.7/3*3/5*5mm                 | 11.85mm         |
| 10.5mm Silicone Valve  | Cross Slit                      | 1.7*1.7/3*3/5*5mm                 | 12.3mm          |
| 12.85mm Silicone Valve | Cross Slit                      | 6.5*6.5mm                         | 14.6mm          |
| 13mm Silicone Valve    | Cross Slit                      | 5.5*5.5mm                         | 14.6mm          |
| 16.5mm Silicone Valve  | Cross Slit                      | 3*3/5*5/5.5*5.5/6.5*6.5/7.8*7.8mm | 18.7mm          |
| 33.03mm Silicone Valve | Cross Slit                      | 5.6*5.6mm                         | N.A.            |