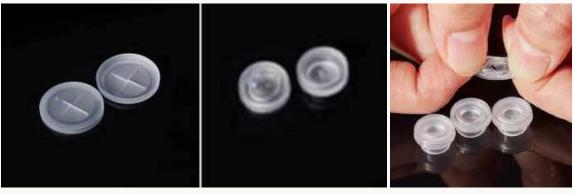

# **Silicone Valve Type**

**♦** Silicone Duckbill Valve

**◆** Cross Slit Valve

**♦** Customized Silicone Valves

**♦** Silicone Umbrella Vale

# **Cross Slit Valves (Public Mold)**

| Silicone Valve         | Slit Type                       | Slit Size                         | Valve Seat O.D. |
|------------------------|---------------------------------|-----------------------------------|-----------------|
| 8mm Silicone Valve     | Cross Slit                      | 1.5*1.5/2*2mm                     | N.A.            |
| 9.8mm Silicone Valve   | Cross Slit, Asterisk, Snowflake | 1.7*1.7/3*3/5*5mm                 | 11.85mm         |
| 10.5mm Silicone Valve  | Cross Slit                      | 1.7*1.7/3*3/5*5mm                 | 12.3mm          |
| 12.85mm Silicone Valve | Cross Slit                      | 6.5*6.5mm                         | 14.6mm          |
| 13mm Silicone Valve    | Cross Slit                      | 5.5*5.5mm                         | 14.6mm          |
| 16.5mm Silicone Valve  | Cross Slit                      | 3*3/5*5/5.5*5.5/6.5*6.5/7.8*7.8mm | 18.7mm          |
| 33.03mm Silicone Valve | Cross Slit                      | 5.6*5.6mm                         | N.A.            |

## **Custom Silicone Valves (Private Mold)**

◆ — Shape

**♦** Cross Slit

♦ \* Shape

**♦** Y Shape

**♦** Snowflake