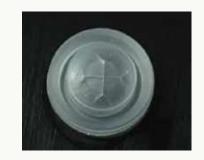

# **Silicone Valve Type**

**♦** Silicone Duckbill Valve

**◆** Cross Slit Valve

**♦** Customized Silicone Valves

**♦** Silicone Umbrella Vale

# **Cross Slit Valves (Public Mold)**

| Silicone Valve         | Slit Type                       | Slit Size                         | Valve Seat O.D. |
|------------------------|---------------------------------|-----------------------------------|-----------------|
| 8mm Silicone Valve     | Cross Slit                      | 1.5*1.5/2*2mm                     | N.A.            |
| 9.8mm Silicone Valve   | Cross Slit, Asterisk, Snowflake | 1.7*1.7/3*3/5*5mm                 | 11.85mm         |
| 10.5mm Silicone Valve  | Cross Slit                      | 1.7*1.7/3*3/5*5mm                 | 12.3mm          |
| 12.85mm Silicone Valve | Cross Slit                      | 6.5*6.5mm                         | 14.6mm          |
| 13mm Silicone Valve    | Cross Slit                      | 5.5*5.5mm                         | 14.6mm          |
| 16.5mm Silicone Valve  | Cross Slit                      | 3*3/5*5/5.5*5.5/6.5*6.5/7.8*7.8mm | 18.7mm          |
| 33.03mm Silicone Valve | Cross Slit                      | 5.6*5.6mm                         | N.A.            |