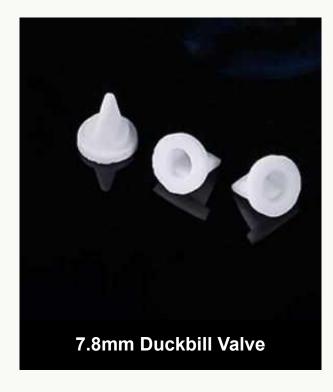

# **Silicone Valve Type**

**♦** Silicone Duckbill Valve

**◆** Cross Slit Valve

**♦** Customized Silicone Valves

**♦** Silicone Umbrella Vale