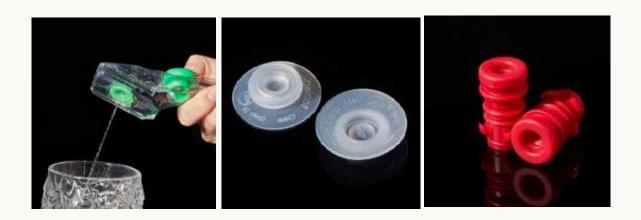

# **Silicone Valve Type**

**♦** Silicone Duckbill Valve

**◆** Cross Slit Valve

**♦** Customized Silicone Valves

**♦** Silicone Umbrella Vale

## **Custom Silicone Valves (Private Mold)**

◆ — Shape

**♦** Cross Slit

♦ \* Shape

**♦** Y Shape

**♦** Snowflake

## **Silicone Valve Applications**