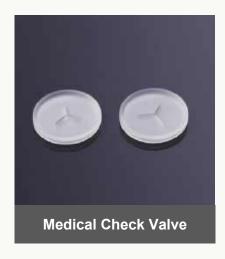

# **Silicone Valve Type**

**♦** Silicone Duckbill Valve

**◆** Cross Slit Valve

**♦** Customized Silicone Valves

**♦** Silicone Umbrella Vale

# **Cross Slit Valves (Public Mold)**

| Silicone Valve         | Slit Type                       | Slit Size                         | Valve Seat O.D. |
|------------------------|---------------------------------|-----------------------------------|-----------------|
| 8mm Silicone Valve     | Cross Slit                      | 1.5*1.5/2*2mm                     | N.A.            |
| 9.8mm Silicone Valve   | Cross Slit, Asterisk, Snowflake | 1.7*1.7/3*3/5*5mm                 | 11.85mm         |
| 10.5mm Silicone Valve  | Cross Slit                      | 1.7*1.7/3*3/5*5mm                 | 12.3mm          |
| 12.85mm Silicone Valve | Cross Slit                      | 6.5*6.5mm                         | 14.6mm          |
| 13mm Silicone Valve    | Cross Slit                      | 5.5*5.5mm                         | 14.6mm          |
| 16.5mm Silicone Valve  | Cross Slit                      | 3*3/5*5/5.5*5.5/6.5*6.5/7.8*7.8mm | 18.7mm          |
| 33.03mm Silicone Valve | Cross Slit                      | 5.6*5.6mm                         | N.A.            |