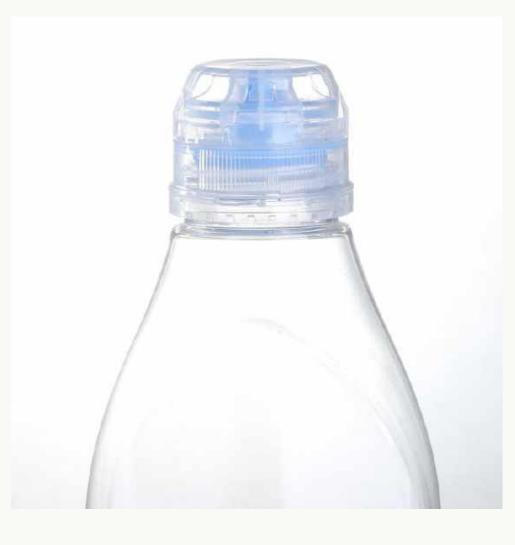

# 38/400 Water Bottle Cap

| Model Number    | YJPC04                                                    |
|-----------------|-----------------------------------------------------------|
| Product Name    | 38mm Beverage Closure                                     |
| Neck Finish     | 38-400                                                    |
| Outer Diameter  | 40mm                                                      |
| Material        | Food Grade PP                                             |
| Application     | Plastic Bottle                                            |
| Silicone Valve  | 13mm (5.5*5.5mm Cross Slit Cut)                           |
| Induction Liner | Yes                                                       |
| Packaging       | 1000pcs/ Carton, 10KGS/ Carton<br>Carton Size: 50*40*32CM |