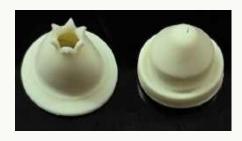

# **Silicone Valve Type**

**♦** Silicone Duckbill Valve

**◆** Cross Slit Valve

**♦** Customized Silicone Valves

**♦** Silicone Umbrella Vale

## **Custom Silicone Valves (Private Mold)**

◆ — Shape

**♦** Cross Slit

♦ \* Shape

**♦** Y Shape

**♦** Snowflake