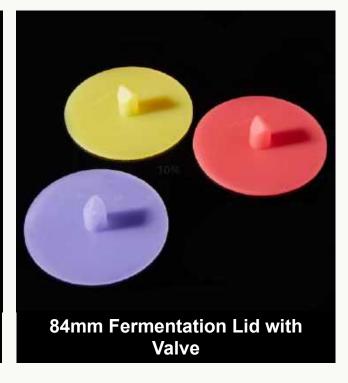

# **Silicone Valve Type**

**♦** Silicone Duckbill Valve

**◆** Cross Slit Valve

**♦** Customized Silicone Valves

**♦** Silicone Umbrella Vale

## **Custom Silicone Valves (Private Mold)**

◆ — Shape

**♦** Cross Slit

♦ \* Shape

**♦** Y Shape

**♦** Snowflake