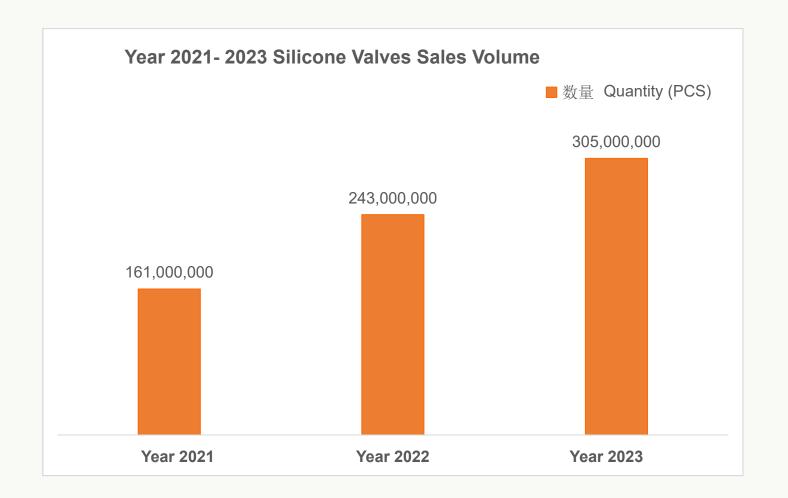

## **High LSR Injection Molding Capacity**

Daily capacity reaches over 300,000pcs/ mold