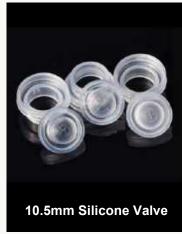

# **Cross Slit Valves (Public Mold)**

| Silicone Valve         | Slit Type                       | Slit Size                         | Valve Seat O.D. |
|------------------------|---------------------------------|-----------------------------------|-----------------|
| 8mm Silicone Valve     | Cross Slit                      | 1.5*1.5/2*2mm                     | N.A.            |
| 9.8mm Silicone Valve   | Cross Slit, Asterisk, Snowflake | 1.7*1.7/3*3/5*5mm                 | 11.85mm         |
| 10.5mm Silicone Valve  | Cross Slit                      | 1.7*1.7/3*3/5*5mm                 | 12.3mm          |
| 12.85mm Silicone Valve | Cross Slit                      | 6.5*6.5mm                         | 14.6mm          |
| 13mm Silicone Valve    | Cross Slit                      | 5.5*5.5mm                         | 14.6mm          |
| 16.5mm Silicone Valve  | Cross Slit                      | 3*3/5*5/5.5*5.5/6.5*6.5/7.8*7.8mm | 18.7mm          |
| 33.03mm Silicone Valve | Cross Slit                      | 5.6*5.6mm                         | N.A.            |