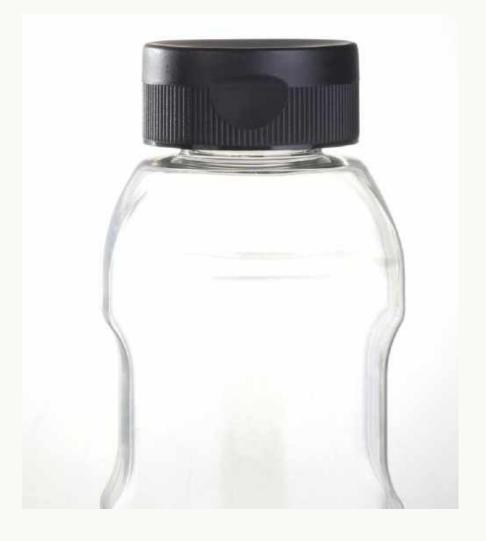

# 38/400 Traditional Cap

| Model Number    | YJPC02                                                  |
|-----------------|---------------------------------------------------------|
| Product Name    | 38mm Traditional Cap                                    |
| Neck Finish     | 38-400                                                  |
| Outer Diameter  | 53.3mm                                                  |
| Material        | Food Grade PP                                           |
| Application     | Plastic Bottle                                          |
| Silicone Valve  | 13mm (5.5*5.5mm Cross Slit Cut)                         |
| Induction Liner | Yes                                                     |
| Packaging       | 500pcs/ carton, 7KGS/ Carton<br>Carton Size: 50*40*28CM |