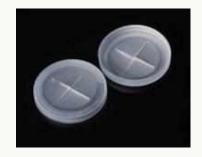

# **Silicone Valve Type**

**♦** Silicone Duckbill Valve

**◆** Cross Slit Valve

**♦** Customized Silicone Valves

**♦** Silicone Umbrella Vale

# **Cross Slit Valves (Public Mold)**

| Silicone Valve         | Slit Type                       | Slit Size                         | Valve Seat O.D. |
|------------------------|---------------------------------|-----------------------------------|-----------------|
| 8mm Silicone Valve     | Cross Slit                      | 1.5*1.5/2*2mm                     | N.A.            |
| 9.8mm Silicone Valve   | Cross Slit, Asterisk, Snowflake | 1.7*1.7/3*3/5*5mm                 | 11.85mm         |
| 10.5mm Silicone Valve  | Cross Slit                      | 1.7*1.7/3*3/5*5mm                 | 12.3mm          |
| 12.85mm Silicone Valve | Cross Slit                      | 6.5*6.5mm                         | 14.6mm          |
| 13mm Silicone Valve    | Cross Slit                      | 5.5*5.5mm                         | 14.6mm          |
| 16.5mm Silicone Valve  | Cross Slit                      | 3*3/5*5/5.5*5.5/6.5*6.5/7.8*7.8mm | 18.7mm          |
| 33.03mm Silicone Valve | Cross Slit                      | 5.6*5.6mm                         | N.A.            |