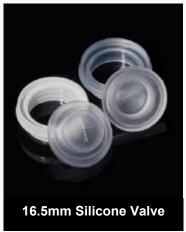

# **Cross Slit Valves (Public Mold)**

| Silicone Valve         | Slit Type                       | Slit Size                         | Valve Seat O.D. |
|------------------------|---------------------------------|-----------------------------------|-----------------|
| 8mm Silicone Valve     | Cross Slit                      | 1.5*1.5/2*2mm                     | N.A.            |
| 9.8mm Silicone Valve   | Cross Slit, Asterisk, Snowflake | 1.7*1.7/3*3/5*5mm                 | 11.85mm         |
| 10.5mm Silicone Valve  | Cross Slit                      | 1.7*1.7/3*3/5*5mm                 | 12.3mm          |
| 12.85mm Silicone Valve | Cross Slit                      | 6.5*6.5mm                         | 14.6mm          |
| 13mm Silicone Valve    | Cross Slit                      | 5.5*5.5mm                         | 14.6mm          |
| 16.5mm Silicone Valve  | Cross Slit                      | 3*3/5*5/5.5*5.5/6.5*6.5/7.8*7.8mm | 18.7mm          |
| 33.03mm Silicone Valve | Cross Slit                      | 5.6*5.6mm                         | N.A.            |